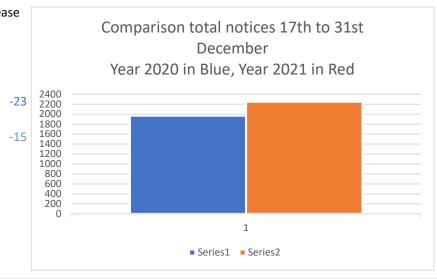

Comparison of Notices submitted to RIP.ie for Years 2020 and 2021 for periods 17th Dec '21 to 1st Jan '22.

Increase: 14.15%

Comparison **Total Notices** appearing in **RIP.ie** between 1st November 2020 and 1st January 2021 with total notices between 1st November 2021 and 1st January 2022.