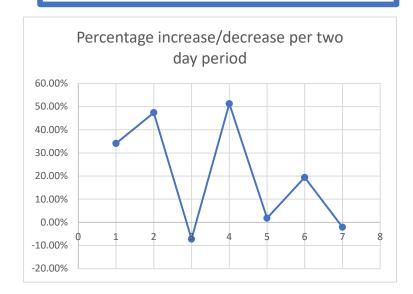

| From     | То       | Notices 2020 | Notices 2021 | % Change | Increase | Decr |
|----------|----------|--------------|--------------|----------|----------|------|
| 1st Nov  | 2cnd Nov | 252          | 338          | 34.10%   | 86       |      |
| 3rd Nov  | 4th Nov  | 228          | 336          | 47.40%   | 108      |      |
| 5th Nov  | 6th Nov  | 264          | 245          | -7.20%   |          |      |
| 7th Nov  | 8th Nov  | 193          | 292          | 51.30%   | 99       |      |
| 9th Nov  | 10th Nov | 285          | 290          | 1.80%    | 5        |      |
| 11thNov  | 12th Nov | 253          | 302          | 19.40%   | 49       |      |
| 13th Nov | 14th Nov | 236          | 231          | -2.10%   |          |      |
|          |          |              |              |          |          |      |
| 1st Nov  | 14th Nov | 1711         | 2034         | 18.90%   | 323      |      |

Comparison of Notices submitted to RIP.ie for Years 2020 and 2021 for periods 1st to 14th November.

Total Increase: 18.9%

| Date   | То     | Notices 2020 | Notices 2021 | %Change | Increase | De |
|--------|--------|--------------|--------------|---------|----------|----|
| 15-Nov | 16-Nov | 238          | 326          | 37%     | 98       |    |
| 17-Nov | 18-Nov | 281          | 298          | 6.00%   | 17       |    |
| 19-Nov | 20-Nov | 229          | 227          | -0.67%  |          |    |
| 21-Nov | 22-Nov | 172          | 277          | 61%     | 105      |    |
| 23-Nov | 24-Nov | 277          | 284          | 2.50%   | 7        |    |
| 25-Nov | 26-Nov | 247          | 309          | 25.10%  | 62       |    |
| 27-Nov | 28-Nov | 232          | 198          | -14.70% |          |    |
| 29-Nov | 30-Nov | 195          | 371          | 90.30%  | 176      |    |
|        |        |              |              |         |          |    |
| 17-Nov | 30-Nov | 1871         | 2290         |         | 419      |    |