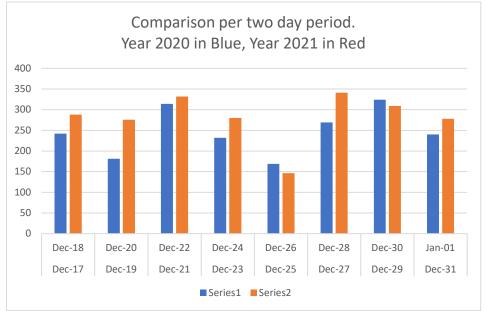

Comparison of Notices submitted to RIP.ie for Years 2020 and 2021 for periods 17th Dec '21 to 1st Jan '22.

Increase: 14.15%

Comparison **Total Notices** appearing in **RIP.ie** between 1st November 2020 and 1st January 2021 with total notices between 1st November 2021 and 1st January 2022.