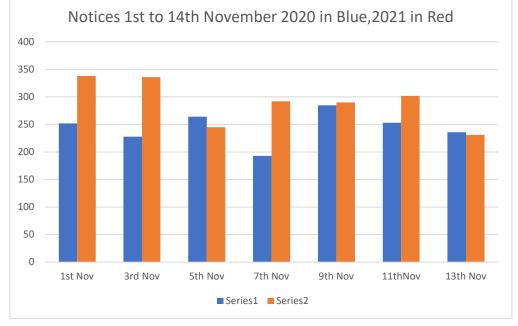

| From     | То       | Notices 2020 | Notices 2021 | % Change | Increase | Decr |
|----------|----------|--------------|--------------|----------|----------|------|
| 1st Nov  | 2cnd Nov | 252          | 338          | 34.10%   | 86       |      |
| 3rd Nov  | 4th Nov  | 228          | 336          | 47.40%   | 108      |      |
| 5th Nov  | 6th Nov  | 264          | 245          | -7.20%   |          |      |
| 7th Nov  | 8th Nov  | 193          | 292          | 51.30%   | 99       |      |
| 9th Nov  | 10th Nov | 285          | 290          | 1.80%    | 5        |      |
| 11thNov  | 12th Nov | 253          | 302          | 19.40%   | 49       |      |
| 13th Nov | 14th Nov | 236          | 231          | -2.10%   |          |      |
|          |          |              |              |          |          |      |
| 1st Nov  | 14th Nov | 1711         | 2034         | 18.90%   | 323      |      |

Comparison of Notices submitted to RIP.ie for Years 2020 and 2021 for periods 1st to 14th November.

Total Increase: 18.9%

| Date   | То     | Notices 2020 | Notices 2021 | %Change | Increase | De |
|--------|--------|--------------|--------------|---------|----------|----|
| 15-Nov | 16-Nov | 238          | 326          | 37%     | 98       |    |
| 17-Nov | 18-Nov | 281          | 298          | 6.00%   | 17       |    |
| 19-Nov | 20-Nov | 229          | 227          | -0.67%  |          |    |
| 21-Nov | 22-Nov | 172          | 277          | 61%     | 105      |    |
| 23-Nov | 24-Nov | 277          | 284          | 2.50%   | 7        |    |
| 25-Nov | 26-Nov | 247          | 309          | 25.10%  | 62       |    |
| 27-Nov | 28-Nov | 232          | 198          | -14.70% |          |    |
| 29-Nov | 30-Nov | 195          | 371          | 90.30%  | 176      |    |
|        |        |              |              |         |          |    |
| 17-Nov | 30-Nov | 1871         | 2290         |         | 419      |    |