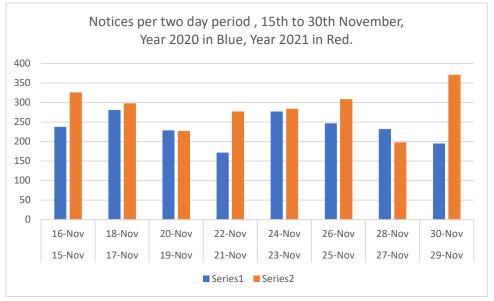

Comparison of Notices submitted to RIP.ie for Years 2020 and 2021 for periods 15th to 30th November.

**Total Increase over Period: 22.4%** 

| From     | То       | 2020 Notices | 2021 Notices | % Change | Increase | Decrea |
|----------|----------|--------------|--------------|----------|----------|--------|
| 1st Dec  | 2cnd Dec | 250          | 312          | 28.40%   | 62       |        |
| 3rd Dec  | 4th Dec  | 215          | 263          | 34.40%   | 48       |        |
| 5th Dec  | 6th Dec  | 239          | 237          | -0.80%   | -2       |        |
| 7th Dec  | 8thDec   | 293          | 330          | 12.60%   | 37       |        |
| 9th Dec  | 10th Dec | 264          | 292          | 10.60%   | 28       |        |
| 11th Dec | 12th Dec | 233          | 226          | -3.00%   | -7       |        |
| 13th Dec | 14th Dec | 228          | 351          | 53.90%   | 123      |        |
| 15th Dec | 16th Dec | 245          | 302          | 23.26%   | 57       |        |
|          |          |              |              |          |          |        |
| 1st Dec  | 16th Dec | 1967         | 2313         | 17.59%   | 346      |        |