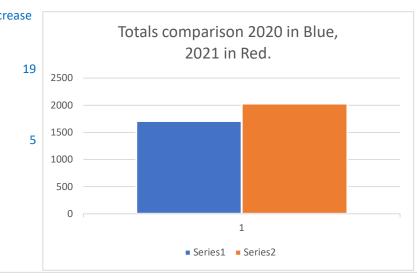

Total notices 01 Nov 2020

to 1 Jan 2021- 7,490.

Total Notices 01 Nov 2021

to 1st Jan 2022- 8,887.

Total Increase- 1,397

Percentage Increase from

2020 to 2021 **18.65%**