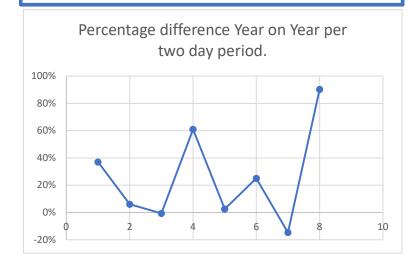

Comparison of Notices submitted to RIP.ie for Years 2020 and 2021 for periods 15th to 30th November.

**Total Increase over Period: 22.4%** 

| From     | То       | 2020 Notices | 2021 Notices | % Change | Increase | Decrea |
|----------|----------|--------------|--------------|----------|----------|--------|
| 1st Dec  | 2cnd Dec | 250          | 312          | 28.40%   | 62       |        |
| 3rd Dec  | 4th Dec  | 215          | 263          | 34.40%   | 48       |        |
| 5th Dec  | 6th Dec  | 239          | 237          | -0.80%   | -2       |        |
| 7th Dec  | 8thDec   | 293          | 330          | 12.60%   | 37       |        |
| 9th Dec  | 10th Dec | 264          | 292          | 10.60%   | 28       |        |
| 11th Dec | 12th Dec | 233          | 226          | -3.00%   | -7       |        |
| 13th Dec | 14th Dec | 228          | 351          | 53.90%   | 123      |        |
| 15th Dec | 16th Dec | 245          | 302          | 23.26%   | 57       |        |
|          |          |              |              |          |          |        |
| 1st Dec  | 16th Dec | 1967         | 2313         | 17.59%   | 346      |        |