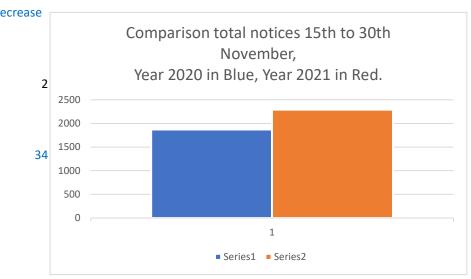

Comparison of Notices submitted to RIP.ie for Years 2020 and 2021 for periods 15th to 30th November.

**Total Increase over Period: 22.4%** 

| From     | То       | 2020 Notices | 2021 Notices | % Change | Increase | Decrea |
|----------|----------|--------------|--------------|----------|----------|--------|
| 1st Dec  | 2cnd Dec | 250          | 312          | 28.40%   | 62       |        |
| 3rd Dec  | 4th Dec  | 215          | 263          | 34.40%   | 48       |        |
| 5th Dec  | 6th Dec  | 239          | 237          | -0.80%   | -2       |        |
| 7th Dec  | 8thDec   | 293          | 330          | 12.60%   | 37       |        |
| 9th Dec  | 10th Dec | 264          | 292          | 10.60%   | 28       |        |
| 11th Dec | 12th Dec | 233          | 226          | -3.00%   | -7       |        |
| 13th Dec | 14th Dec | 228          | 351          | 53.90%   | 123      |        |
| 15th Dec | 16th Dec | 245          | 302          | 23.26%   | 57       |        |
|          |          |              |              |          |          |        |
| 1st Dec  | 16th Dec | 1967         | 2313         | 17.59%   | 346      |        |