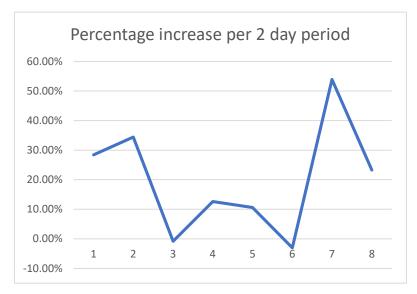

Comparison of Notices submitted to RIP.ie for Years 2020 and 2021 for periods 15th to 30th November.

**Total Increase over Period: 22.4%** 

| From     | То       | 2020 Notices | 2021 Notices | % Change | Increase | Decrea |
|----------|----------|--------------|--------------|----------|----------|--------|
| 1st Dec  | 2cnd Dec | 250          | 312          | 28.40%   | 62       |        |
| 3rd Dec  | 4th Dec  | 215          | 263          | 34.40%   | 48       |        |
| 5th Dec  | 6th Dec  | 239          | 237          | -0.80%   | -2       |        |
| 7th Dec  | 8thDec   | 293          | 330          | 12.60%   | 37       |        |
| 9th Dec  | 10th Dec | 264          | 292          | 10.60%   | 28       |        |
| 11th Dec | 12th Dec | 233          | 226          | -3.00%   | -7       |        |
| 13th Dec | 14th Dec | 228          | 351          | 53.90%   | 123      |        |
| 15th Dec | 16th Dec | 245          | 302          | 23.26%   | 57       |        |
|          |          |              |              |          |          |        |
| 1st Dec  | 16th Dec | 1967         | 2313         | 17.59%   | 346      |        |