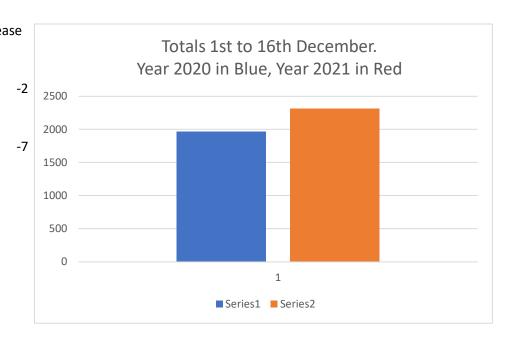

Comparison of Notices submitted to RIP.ie for Years 2020 and 2021 for periods 1st to 16th December.

**Total Increase 17.59%** 

| Fom    | То       | 2020 | 2021 % | Change | Increase | decrea |
|--------|----------|------|--------|--------|----------|--------|
| Dec-17 | Dec-18   | 242  | 288    | 24.4   | 46       |        |
| Dec-19 | Dec-20   | 181  | 276    | 52.5   | 95       |        |
| Dec-21 | . Dec-22 | 314  | 332    | 5.7    | 18       |        |
| Dec-23 | Dec-24   | 232  | 280    | 20.7   | 48       |        |
| Dec-25 | Dec-26   | 169  | 146    | -13.6  | -23      |        |
| Dec-27 | Dec-28   | 269  | 341    | 27.9   | 72       |        |
| Dec-29 | Dec-30   | 324  | 309    | -4.6   | -15      |        |
| Dec-31 | . Jan-01 | 240  | 278    | 29.2   | 38       |        |
|        |          | 1971 | 2250   | 14.15  | 279      |        |