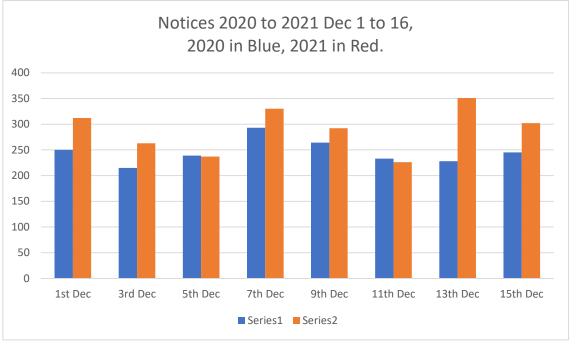

Comparison of Notices submitted to RIP.ie for Years 2020 and 2021 for periods 1st to 16th December.

**Total Increase 17.59%** 

| Fom    | То       | 2020 | 2021 % | Change | Increase | decrea |
|--------|----------|------|--------|--------|----------|--------|
| Dec-17 | Dec-18   | 242  | 288    | 24.4   | 46       |        |
| Dec-19 | Dec-20   | 181  | 276    | 52.5   | 95       |        |
| Dec-21 | . Dec-22 | 314  | 332    | 5.7    | 18       |        |
| Dec-23 | Dec-24   | 232  | 280    | 20.7   | 48       |        |
| Dec-25 | Dec-26   | 169  | 146    | -13.6  | -23      |        |
| Dec-27 | Dec-28   | 269  | 341    | 27.9   | 72       |        |
| Dec-29 | Dec-30   | 324  | 309    | -4.6   | -15      |        |
| Dec-31 | . Jan-01 | 240  | 278    | 29.2   | 38       |        |
|        |          | 1971 | 2250   | 14.15  | 279      |        |