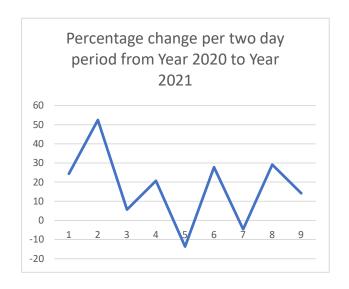

Comparison of Notices submitted to RIP.ie for Years 2020 and 2021 for periods 1st to 16th December.

**Total Increase 17.59%** 

| Fom    | То       | 2020 | 2021 % | Change | Increase | decrea |
|--------|----------|------|--------|--------|----------|--------|
| Dec-17 | Dec-18   | 242  | 288    | 24.4   | 46       |        |
| Dec-19 | Dec-20   | 181  | 276    | 52.5   | 95       |        |
| Dec-21 | . Dec-22 | 314  | 332    | 5.7    | 18       |        |
| Dec-23 | Dec-24   | 232  | 280    | 20.7   | 48       |        |
| Dec-25 | Dec-26   | 169  | 146    | -13.6  | -23      |        |
| Dec-27 | Dec-28   | 269  | 341    | 27.9   | 72       |        |
| Dec-29 | Dec-30   | 324  | 309    | -4.6   | -15      |        |
| Dec-31 | . Jan-01 | 240  | 278    | 29.2   | 38       |        |
|        |          | 1971 | 2250   | 14.15  | 279      |        |